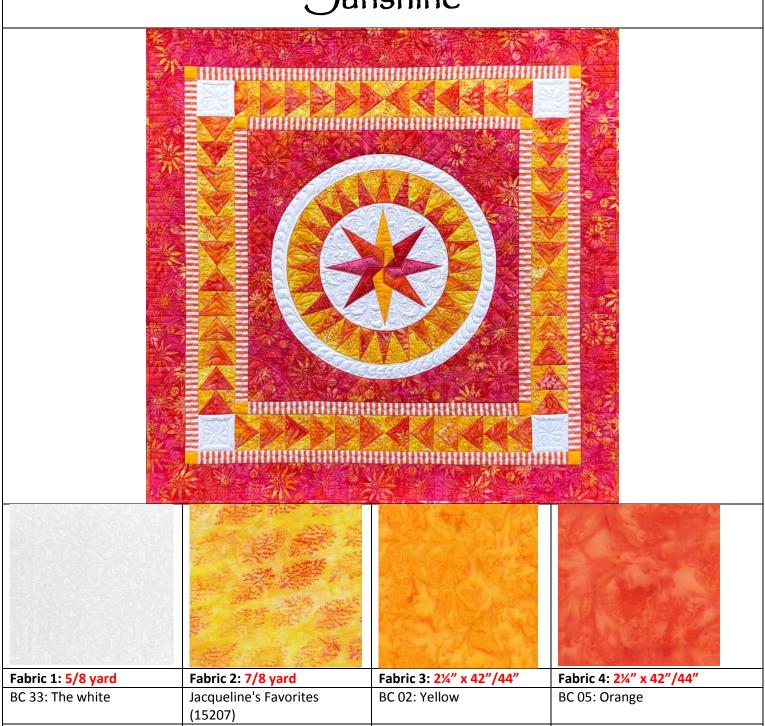

## Sunshine

Fabric 9: 3/4 yard
Illusion 305Q-5 Sunburst

| illusion 305Q      | -5 Sumburs                    | οι       |                          |                                                                                                                                                                                                                                                                                                                                                  | 1                         |
|--------------------|-------------------------------|----------|--------------------------|--------------------------------------------------------------------------------------------------------------------------------------------------------------------------------------------------------------------------------------------------------------------------------------------------------------------------------------------------|---------------------------|
| Part A: The C      | enter Star                    |          |                          |                                                                                                                                                                                                                                                                                                                                                  |                           |
| Center star        |                               |          | Fabric 1                 | Take the piece of 21" x 42" from fabric 1. Cut on the center fold the fabric in two pieces of 21" x 21". One piece of 21" x 21" is for Part A, the center star, the other half is for Part C, the Large circle and the cornerstones.  You need a total of 8 pieces for foundation point 1: the base of the center star Cut 2 strips of 5" x 21". |                           |
| foundation point 1 |                               |          |                          | Sub cut each strip into 4 pieces of 5" x 5".                                                                                                                                                                                                                                                                                                     |                           |
|                    |                               |          |                          |                                                                                                                                                                                                                                                                                                                                                  |                           |
| Fabric 3 F         | abric 4                       | Fabric 5 | Fabric 6                 |                                                                                                                                                                                                                                                                                                                                                  |                           |
|                    |                               |          | Foundation point 2       |                                                                                                                                                                                                                                                                                                                                                  | Foundation point 3        |
| Fabric 3           | 1 strip of 2½" x 42"          |          | Cut 2 pieces of 2½" x 5" |                                                                                                                                                                                                                                                                                                                                                  | Cut 2 pieces of 2½" x 6½" |
| Fabric 4           | Fabric 4 1 strip of 2½" x 42" |          | Cut 2 pieces of 2½" x 5" |                                                                                                                                                                                                                                                                                                                                                  | Cut 2 pieces of 2½" x 6½" |
| Fabric 5           | ic 5 1 strip of 2½" x 42"     |          | Cut 2 pieces of 2½" x 5" |                                                                                                                                                                                                                                                                                                                                                  | Cut 2 pieces of 2½" x 6½" |
| Fabric 6           | Fabric 6 1 strip of 2½" x 42" |          | Cut 2 pieces of 2½" x 5" |                                                                                                                                                                                                                                                                                                                                                  | Cut 2 pieces of 2½" x 6½" |
| Star points 1 & 5  |                               |          | Fabric 6                 |                                                                                                                                                                                                                                                                                                                                                  | Fabric 3                  |
| Star points 2 & 6  |                               |          | Fabric 5                 |                                                                                                                                                                                                                                                                                                                                                  | Fabric 6                  |
| Star points 3 & 7  |                               |          | Fabric 4                 |                                                                                                                                                                                                                                                                                                                                                  | Fabric 5                  |
| Star points 4 & 8  |                               |          | Fabric 3                 |                                                                                                                                                                                                                                                                                                                                                  | Fabric 4                  |