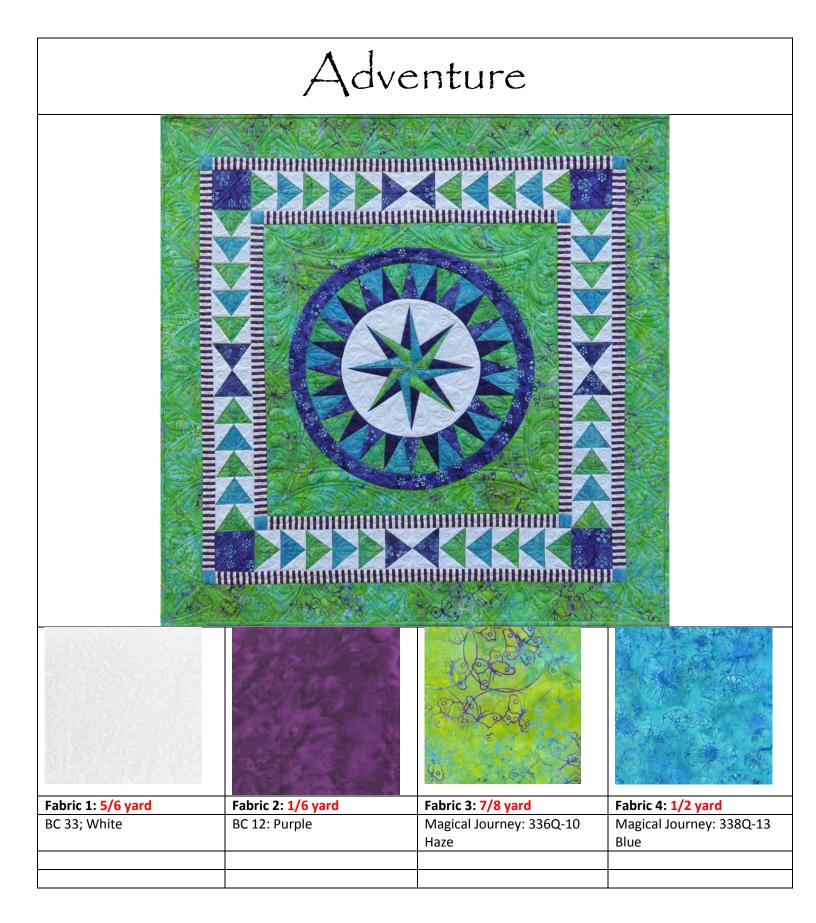

# Add for backing fabric an additional 1 1/2 yard

| Part A: The Center Star |          |                                                                                                                                                            |                                             |
|-------------------------|----------|------------------------------------------------------------------------------------------------------------------------------------------------------------|---------------------------------------------|
|                         | Fabric 1 | You need a total of 8 pieces for foundation point 1: the base of the center<br>star<br>Cut 1 strip of 5" x42". Sub cut the strip into 8 pieces of 5" x 5". |                                             |
| Center star             |          |                                                                                                                                                            |                                             |
| foundation point 1      |          |                                                                                                                                                            |                                             |
|                         | Fabric 2 | Cut 1 strip of 1½" x 42"                                                                                                                                   | Sub cut the strip into 8 pieces of 1½" x 5" |
| Center star             |          |                                                                                                                                                            |                                             |
| foundation point 2      |          |                                                                                                                                                            |                                             |
|                         | Fabric 3 | Cut 1 strip of 2¼" x 42"                                                                                                                                   | Cut 4 pieces of 2¼" x 6½"                   |
| Center star             |          |                                                                                                                                                            |                                             |
| foundation point 3      |          |                                                                                                                                                            |                                             |

|                                  |               | •                                    |                                                           |
|----------------------------------|---------------|--------------------------------------|-----------------------------------------------------------|
|                                  | Fabric 4      | Cut 1 strip of 2¼"x 42"              | Cut 4 pieces of 2¼" x 6½"                                 |
|                                  |               |                                      |                                                           |
|                                  |               |                                      |                                                           |
|                                  |               |                                      |                                                           |
| Center star                      |               |                                      |                                                           |
| foundation point 3               |               |                                      |                                                           |
|                                  |               |                                      |                                                           |
| Part B:The Spiked Circle         |               |                                      |                                                           |
|                                  | Fabric 2      | Cut 1 strip of 3¾" x 42"             | You need a total of 12 pieces                             |
| The second                       |               |                                      | Cut from this strip 12 pieces of 3¾" x 2"                 |
|                                  |               |                                      |                                                           |
|                                  |               |                                      |                                                           |
|                                  |               |                                      |                                                           |
| Inside spikes of the circle      |               |                                      |                                                           |
| Special cutting instructions for | fabric 6      |                                      |                                                           |
| • Cut the fabric piece, on       | the center f  | old, in 2 halves of 21" x 21".       |                                                           |
| • One piece of 21" x 21" is      | s for the lar | ge circle, part C.                   |                                                           |
| The other piece is for th        | e spikes, th  | e triangles and the cornerstone      | 25.                                                       |
|                                  |               |                                      |                                                           |
|                                  | the spiked    | circle B, 1 strip of 3¾" x 21". S    | ub-cut the strip in 10 pieces of $2'' \times 3^{3/4''}$ . |
| • Cut 3 strips of 4" x 21".      |               |                                      |                                                           |
|                                  |               |                                      | circle. The size of this strip is a little bit wider      |
|                                  |               | ps for the triangles and the co      |                                                           |
| •                                | •             | 3" x 4". This is for the triangle of | ,                                                         |
|                                  |               | naining pieces of 3" x 4" for the    |                                                           |
| • Cut from the third strip       |               | 4" x 4". This is for the cornerst    | ones.<br>You need a total of 12 pieces of 3¾" x 2"        |
|                                  | Fabric 6      | Follow the cutting<br>instructions   | You need a total of 12 pieces of 3% X 2                   |
| 88 <b>68, 986 88 68,</b> 1       |               |                                      |                                                           |
|                                  |               |                                      |                                                           |
|                                  |               |                                      |                                                           |
| Inside spikes of the circle      |               |                                      |                                                           |
|                                  | Fabric 4      | Cut 1 strip of 3¾″ x 42″             | You need a total of 12 pieces                             |
|                                  |               |                                      | Cut from this strip 12 pieces of 3¾" x 3"                 |
|                                  |               |                                      |                                                           |
|                                  |               |                                      |                                                           |
|                                  |               |                                      |                                                           |

Outside spikes of the circle

|                              | Fabric 5 | Cut 1 strip of 3¾" x 42" | You need a total of 12 pieces<br>Cut from this strip 12 pieces of 3¾" x 3" |
|------------------------------|----------|--------------------------|----------------------------------------------------------------------------|
| Outside spikes of the circle |          |                          |                                                                            |

# Part C: the circle

|                                       | Fabric 6 | Follow the cutting instructions |
|---------------------------------------|----------|---------------------------------|
|                                       |          |                                 |
| 1 1 1 1 1 1 1 1 1 1 1 1 1 1 1 1 1 1 1 |          |                                 |
|                                       |          |                                 |
|                                       |          |                                 |
|                                       |          |                                 |
|                                       |          |                                 |
|                                       |          |                                 |
|                                       |          |                                 |
| The large Circle part C               |          |                                 |
| The large circle part C               |          |                                 |

#### Part D: The Corner Parts

|                        | Fabric 3 | Fold fabric 3 in half. Cut the corner parts 2x to yield 4 corner parts |
|------------------------|----------|------------------------------------------------------------------------|
|                        |          |                                                                        |
| The large corner parts |          |                                                                        |

## Part E: The Sashings

|                      | Fabric 7 | Cut 3 strips of 1½" x 42" | Stitch the strips together. Use the template in the pattern. |
|----------------------|----------|---------------------------|--------------------------------------------------------------|
| First inside sashing |          |                           |                                                              |

### Part F, G, H & I: Flying geese

|                       | Fabric 5 | Cut 2 strips of 4" x 42" | You need a total of 24 pieces<br>Cut from 1 strip 14 pieces each of 3" x 4".<br>Cut from the second strip 10 pieces of 3" x 4" |
|-----------------------|----------|--------------------------|--------------------------------------------------------------------------------------------------------------------------------|
| Flying geese triangle |          |                          |                                                                                                                                |

| Flying geese triangle          | Fabric 4 | Cut 2 strips of 4" x 42"        | You need a total of 16 pieces<br>Cut from 1 strip 14 pieces each of 3" x 4".<br>Cut from the second strip 2 pieces of 3" x 4"   |
|--------------------------------|----------|---------------------------------|---------------------------------------------------------------------------------------------------------------------------------|
| Flying geese triangle          | Fabric 6 | Follow the cutting instructions | You need a total of 8 pieces of 3" x 4".                                                                                        |
|                                | Fabric 1 | Cut 6 strips of 3½" x 42"       | You need a total of 96 pieces<br>Cut from 5 strips 18 pieces each of 3½" x 2¼"<br>Cut from the last strip 6 pieces of 3½" x 2¼" |
| Outside Flying geese<br>Part J |          |                                 |                                                                                                                                 |
|                                | Fabric 6 | Follow the cutting instructions | You need a total of 4 pieces of 4" x 4".                                                                                        |
| Cornerstones                   |          |                                 |                                                                                                                                 |
| Part K                         |          |                                 |                                                                                                                                 |
|                                | Fabric 7 | Cut 4 strips of 1½" x 42"       | Use the template in the pattern                                                                                                 |

The second

outside sashing

| The Border and Binding |              |                                                                    |
|------------------------|--------------|--------------------------------------------------------------------|
|                        | Fabric 3     | Cut 4 strips: 3½" by approximately 42"                             |
| The outside border     |              |                                                                    |
|                        | Farbric<br>3 | Cut 4 strips: 2 <sup>1</sup> / <sub>2</sub> " by approximately 42" |
| Yes and the second     |              |                                                                    |
| The binding            |              |                                                                    |